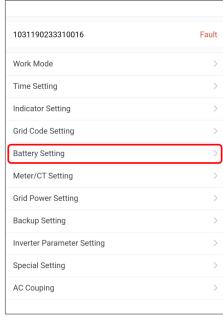

#### **Quick Step Overview**

- 1. Login to the inverters Bluetooth admin
- 2. Select the "Settings" menu option.
- 3. Select the "Battery Setting" menu item.
- 4. Select "Battery Setting" menu item.
- 5. Select the battery option "Lithium battery LV" option and "Save".
- 6. Connect the CAN Cable can as per connection diagram on page 2.

### **DETAILED STEP-BY-STEP GUIDE**

Step 1: Once logged into Bluetooth, select "Settings"

Step 2: Select the "Battery Setting" menu item

Step 3: Select the "Battery Setting" menu

Step 4: Select "Lithium battery LV" option & "Save".