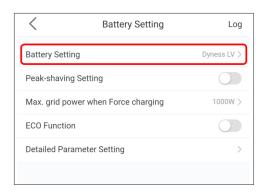

#### **Quick Step Overview**

- 1. Login to the inverters Bluetooth admin
- 2. Select the "Settings" menu option.
- 3. Select the "Battery Setting" menu item.
- 4. Select "Battery Setting" menu item.
- 5. Select the battery option "Lithium battery LV" option and "Save".
- 6. Connect the CAN Cable can as per connection diagram on page 2.

### **DETAILED STEP-BY-STEP GUIDE**

Step 1: Once logged into Bluetooth, select "Settings"

Step 2: Select the "Battery Setting" menu item

Step 3: Select the "Battery Setting" menu

Step 4: Select "Lithium battery LV" option & "Save".