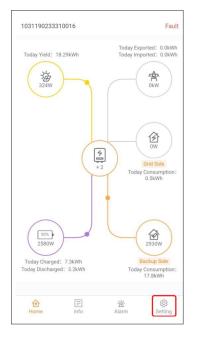

### **DETAILED STEP-BY-STEP GUIDE**

Step 1: Once logged into Bluetooth, select "Settings"

Step 2: Select the "Battery Setting" menu item

Step 3: Select the "Battery Setting" menu

Step 4: Select "Lithium battery LV" option & "Save".