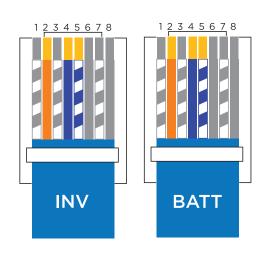

## **REQUIRED CAN CABLE**

| PIN | Solis CAN | Eon CAN |
|-----|-----------|---------|
| 1   | -         | -       |
| 2   | Ground    | Ground  |
| 3   | -         | -       |
| 4   | CAN H     | CAN H   |
| 5   | CAN L     | CAN L   |
| 6   | -         | -       |
| 7   | -         | -       |
| 8   | -         | -       |