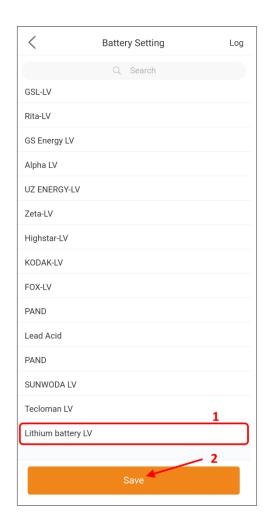

#### **Quick Step Overview**

- 1. Login to the inverters Bluetooth admin
- 2. Select the "Settings" menu option.
- 3. Select the "Battery Setting" menu item.
- 4. Select "Battery Setting" menu item.
- 5. Select the battery option "Lithium battery LV" option and "Save".
- 6. Connect the CAN Cable can as per connection diagram on page 2.

### **DETAILED STEP-BY-STEP GUIDE**

Step 1: Once logged into Bluetooth, select "Settings"

Step 2: Select the "Battery Setting" menu item

Step 3: Select the "Battery Setting" menu

Step 4: Select "Lithium battery LV" option & "Save".